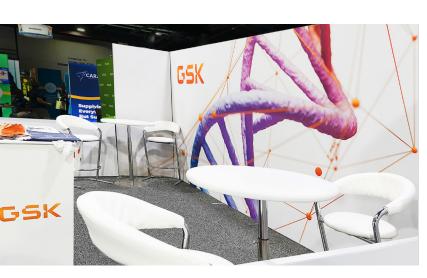

## 21st Century Expo Group, Inc.

Modular displays create possibilities

As the general contractor of a major trade show, 21st Century Expo Group planned to rent a number of trade show booths that could then be rented to trade show exhibitors operating on a tight budget.

Taylor's Swift SEG™ and LightenUp™ backlit displays offered a better solution. 21st Century was able to buy displays from Taylor and rent them to exhibitors directly for less than the cost of passing along a rental fee. Exhibitors fell in love with the easy, tool-free setup of the modular display systems — both of which used Taylor's recycled rSERIES™ fabrics.