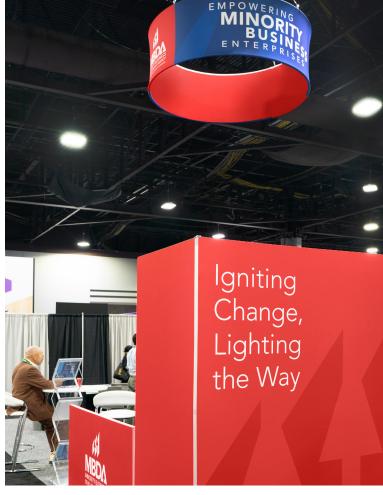

## 21st Century Expo Group, Inc.

Modular displays create possibilities

As the general contractor of a major trade show, 21st Century Expo Group planned to rent a number of trade show booths that could then be rented to trade show exhibitors operating on a tight budget.

Taylor's Swift SEG™ and LightenUp™ backlit displays offered a better solution. 21st Century was able to buy displays from Taylor and rent them to exhibitors directly for less than the cost of passing along a rental fee. Exhibitors fell in love with the easy, tool-free setup of the modular display systems — both of which used Taylor's recycled rSERIES™ fabrics.