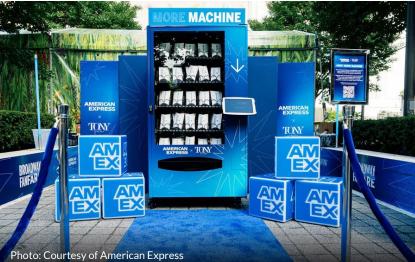

## **American Express**<sup>®</sup>

Making a gala event extra special

When American Express wanted to host a prestigious event for the 77th Annual Tony Awards<sup>®</sup>, Taylor was called upon by Momentum Worldwide to create the visual sizzle.

Taylor printed, fabricated and installed numerous elements ranging from stage décor, backdrops and mesh banners to vinyl tents, floor graphics and exterior building wraps. VIP seating graphics and custom-wrapped bar carts completed the glamorous atmosphere.