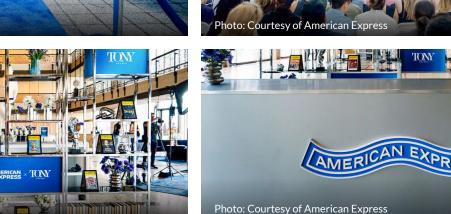

## **American Express**<sup>®</sup>

Making a gala event extra special

When American Express wanted to host a prestigious event for the 77th Annual Tony Awards<sup>®</sup>, Taylor was called upon by Momentum Worldwide to create the visual sizzle.

Taylor printed, fabricated and installed numerous elements ranging from stage décor, backdrops and mesh banners to vinyl tents, floor graphics and exterior building wraps. VIP seating graphics and custom-wrapped bar carts completed the glamorous atmosphere.