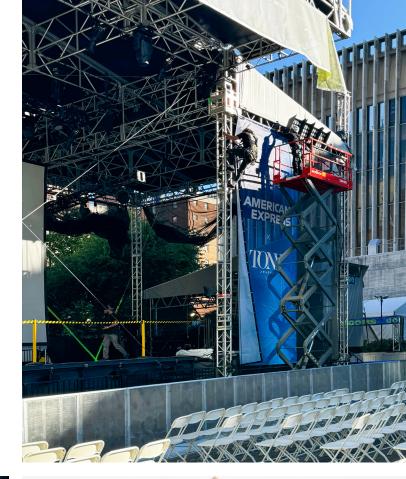

## **American Express**<sup>®</sup>

Making a gala event extra special

When American Express wanted to host a prestigious event for the 77th Annual Tony Awards<sup>®</sup>, Taylor was called upon by Momentum Worldwide to create the visual sizzle.

Taylor printed, fabricated and installed numerous elements ranging from stage décor, backdrops and mesh banners to vinyl tents, floor graphics and exterior building wraps. VIP seating graphics and custom-wrapped bar carts completed the glamorous atmosphere.