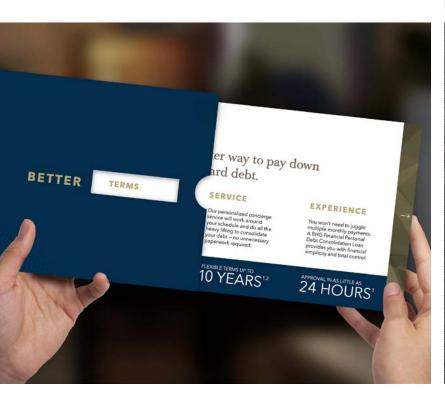

## Direct mail creative invigorates results

BHG Money sought a new creative approach to elevate response rates and sell more loans. Although a well-established program was in place, the team wanted to see what was possible with fresh creative.

Taylor designed a big, bold look for the campaign and supported testing of the new creative. This <u>redefined</u> <u>program success</u> and set the stage for a long-term partnership.

Taylor **revolutionized** the way BHG does direct mail."