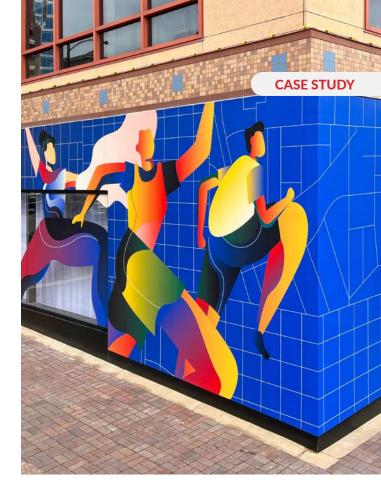

## Solving industrywide problems

Textured insulated concrete forms (ICFs) are popular in commercial construction but have always made it impossible to apply graphics. Until Taylor got involved.

Nike challenged Taylor to find a way to make vinyl graphics "stick" to the textured exterior walls of their Nike Well Collective facilities. We got in touch with the graphics engineers at 3M<sup>®</sup> and went to work.

Various installation methods were field-tested on ICF panels until a solution was found that performed in all climates.

installation process developed by Taylor delighted Nike and has created *new possibilities* for their brand.