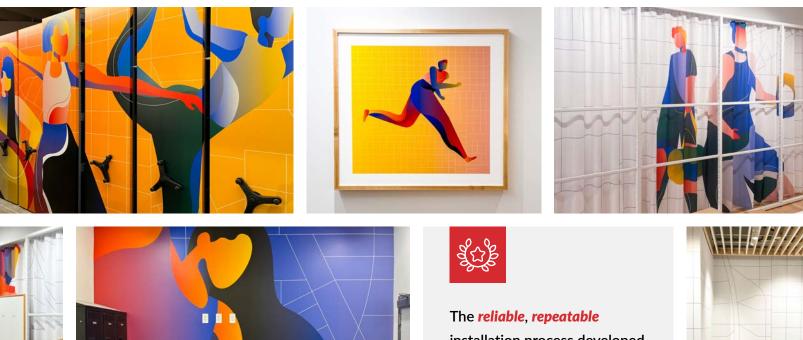

Various installation methods were field-tested on ICF panels until a solution was found that performed in all climates.

installation process developed by Taylor delighted Nike and has created *new possibilities* for their brand.