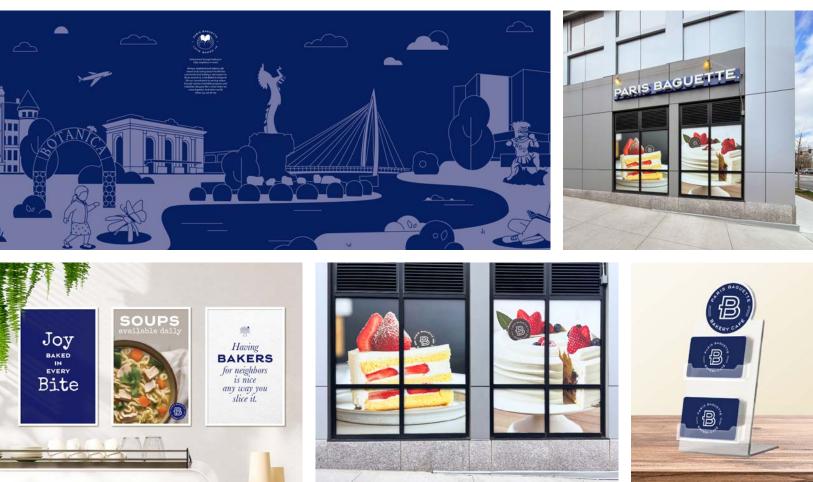

## Fueling growth for a multi-store chain

Paris Baguette had outgrown its print provider and needed more capabilities — as well as faster turn times — if they were to open hundreds of new franchised restaurants.

Taylor used its industry-leading technology and nationwide production network to deliver the efficient, single-source solution Paris Baguette wanted. From wall murals and POP kits to grand-opening banners, Recrylic<sup>®</sup> tabletop signs and more, franchisees were able to order dozens of items through Taylor's proprietary Response Element<sup>™</sup> platform.